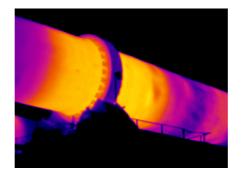

8 OLD FAIR GREEN
DUNBOYNE
CO MEATH
IRELAND

Phone: 01/8252026 Fax: 01/8252026

Email: thermalvision@tinet.ie

Mechanical Surveys

Thermographic surveys can identify problems of local overheating / misalignment in bearings. For critical items the trending of temperature profiles can give early indication of mechanical problems