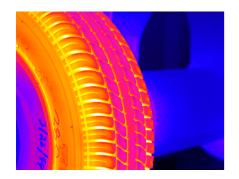

The <u>Agema 550</u> utilizes digital voice recording to improve the number of images taken during a survey and eliminate the need for lengthy note taking.

Electrical Surveys

THERMAL VISION

Typical candidates for an infrared electrical survey include overhead transmission lines, substations, transformers, thyristor banks, circuit operating devices, switches, fuses, circuit breakers, control equipment, motors and motor control centers.