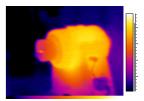

8 OLD FAIR GREEN
DUNBOYNE
CO MEATH
IRELAND

Phone: 01/8252026 Fax: 01/8252026

Email: thermalvision@tinet.ie

Mechanical Surveys

Thermographic surveys can identify problems of local overheating / misalignment in bearings. For critical items the trending of temperature profiles can give early indication of mechanical problems