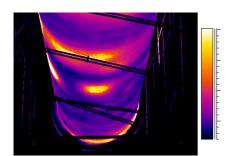

## Other applications

Thermographic surveys can assess the effectiveness of insulation, for both high temperature applications like refractory linings and low temperature applications like building or cold room insulation. Surveys can identify significant opportunities for cost savings.