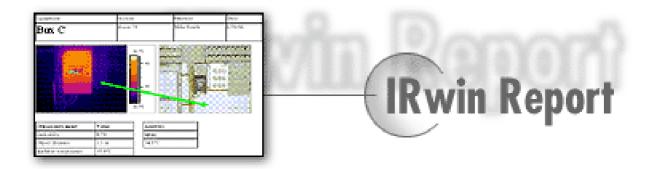

*Irwin report:* Offers the flexibility to tailor reports to our customers requirements. Our reports are produced in rapid time and with superior accuracy. Our easy to read reports clearly show the problem areas, and when combined with digital photos the problems can be found very quickly. By using a sister package called *Irwin report viewer*, we can deliver our reports to our customers by email, eliminating postal delays. We can, when required produce trending analysis on machinery and can predict the temperature of electrical components at specific loads. With the system we use video surveys are also possible. Our emphasis is always on customer satisfaction and we always try to accommodate particular requirements.