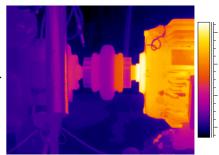

The <u>Agema 550</u> utilizes digital voice recording to improve the number of images taken during a survey and eliminate the need for lengthy note taking.

Electrical Surveys

THERMAL VISION

Typical candidates for an infrared electrical survey include overhead transmission lines, substations, transformers, thyristor banks, circuit operating devices, switches, fuses, circuit breakers, control equipment, motors and motor control centers.

8 OLD FAIR GREEN
DUNBOYNE
CO MEATH
IRELAND

Phone: 01/8252026 Fax: 01/8252026

Email: thermalvision@tinet.ie

Mechanical Surveys

Thermographic surveys can identify problems of local overheating / misalignment in bearings. For critical items the trending of temperature profiles can give early indication of mechanical problems