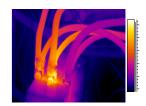

The <u>Agema 550</u> utilizes digital voice recording to improve the number of images taken during a survey and eliminate the need for lengthy note taking.

Electrical Surveys

THERMAL VISION

Typical candidates for an infrared electrical survey include overhead transmission lines, substations, transformers, thyristor banks, circuit operating devices, switches, fuses, circuit breakers, control equipment, motors and motor control centers.