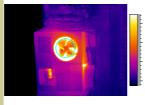

The <u>Agema 550</u> utilizes digital voice recording to improve the number of images taken during a survey and eliminate the need for lengthy note taking.

Electrical Surveys

THERMAL VISION

Typical candidates for an infrared electrical survey include overhead transmission lines, substations, transformers, thyristor banks, circuit operating devices, switches, fuses, circuit breakers, control equipment, motors and motor control centers.